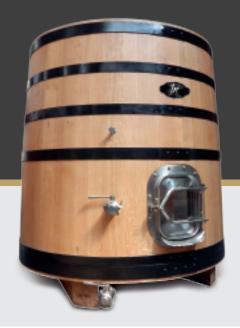

## TANK • FOUDRE •

| TOAST                    | 3 recipes: untoasted, light or medium.<br>Toasting penetration over 10 mm.                                                                                                                       |                                                                                               |          |          |          |          |          |          |  |
|--------------------------|--------------------------------------------------------------------------------------------------------------------------------------------------------------------------------------------------|-----------------------------------------------------------------------------------------------|----------|----------|----------|----------|----------|----------|--|
| WOOD                     | Eastern European Oak with superior quality fine grain. French Oak with superior quality extra fine grain. 100% certified origin. Dried outdoors for up to 10 months per centimeter of thickness. |                                                                                               |          |          |          |          |          |          |  |
| VOLUME                   | 1,000 lt                                                                                                                                                                                         | 1,500 lt                                                                                      | 2,000 lt | 2,500 lt | 3,000 lt | 3,500 lt | 4,000 lt | 5,000 lt |  |
| STAVE LENGTH             | 1,300 mm                                                                                                                                                                                         | 1,400 mm                                                                                      | 1,500 mm | 1,600 mm | 1,700 mm | 1,700 mm | 1,800 mm | 2,000 mm |  |
| BASE DIAMETER            | 1,200 mm                                                                                                                                                                                         | 1,400 mm                                                                                      | 1,600 mm | 1,700 mm | 1,800 mm | 1,900 mm | 1,900 mm | 2,100 mm |  |
| STAVE THICKNESS          | 55 mm                                                                                                                                                                                            | 55 mm                                                                                         | 55 mm    | 55 mm    | 55 mm    | 55 mm    | 55 mm    | 55 mm    |  |
| BASE THICKNESS           | 55 mm                                                                                                                                                                                            | 55 mm                                                                                         | 55 mm    | 55 mm    | 65 mm    | 65 mm    | 65 mm    | 65 mm    |  |
| ZINC COATED HOOPS        | Zinc coated iron - Manufactured in Austria, 4/10 hoops per barrel.                                                                                                                               |                                                                                               |          |          |          |          |          |          |  |
| UPPER BASE DOOR          | Made from stainless steel, 18/8 AISI 316, size options.                                                                                                                                          |                                                                                               |          |          |          |          |          |          |  |
| FRONT<br>INSPECTION DOOR | Made from stainless steel, located to the side of the door. Diameter and lock to be chosen.                                                                                                      |                                                                                               |          |          |          |          |          |          |  |
| RACKING VALVE            | Stainless steel placed on the door's entrance. Diameter and lock to be chosen.                                                                                                                   |                                                                                               |          |          |          |          |          |          |  |
| BOTTOMVALVE              | Bottom stainless steel valve with chosen diameter.                                                                                                                                               |                                                                                               |          |          |          |          |          |          |  |
| SAMPLER                  | Installed on stainless steel door.                                                                                                                                                               |                                                                                               |          |          |          |          |          |          |  |
| SUPPORTS                 | Two wooden supports under the barrel.                                                                                                                                                            |                                                                                               |          |          |          |          |          |          |  |
| VARNISH                  | Upon reque                                                                                                                                                                                       | Upon request - transparent, natural varnish on the external surface to protect against fungi. |          |          |          |          |          |          |  |
| STAVEHEAD                | Transparent natural color or painted for aesthetics, as requested.                                                                                                                               |                                                                                               |          |          |          |          |          |          |  |

## **FRONT VIEW**