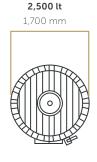

## TANK • FOUDRE •

| TOAST                    | 3 recipes: untoasted, light or medium.<br>Toasting penetration over 10 mm.                                                                                                                       |                                                                                               |          |          |          |          |          |          |  |
|--------------------------|--------------------------------------------------------------------------------------------------------------------------------------------------------------------------------------------------|-----------------------------------------------------------------------------------------------|----------|----------|----------|----------|----------|----------|--|
| WOOD                     | Eastern European Oak with superior quality fine grain. French Oak with superior quality extra fine grain. 100% certified origin. Dried outdoors for up to 10 months per centimeter of thickness. |                                                                                               |          |          |          |          |          |          |  |
| VOLUME                   | 1,000 lt                                                                                                                                                                                         | 1,500 lt                                                                                      | 2,000 lt | 2,500 lt | 3,000 lt | 3,500 lt | 4,000 lt | 5,000 lt |  |
| STAVE LENGTH             | 1,300 mm                                                                                                                                                                                         | 1,400 mm                                                                                      | 1,500 mm | 1,600 mm | 1,700 mm | 1,700 mm | 1,800 mm | 2,000 mm |  |
| BASE DIAMETER            | 1,200 mm                                                                                                                                                                                         | 1,400 mm                                                                                      | 1,600 mm | 1,700 mm | 1,800 mm | 1,900 mm | 1,900 mm | 2,100 mm |  |
| STAVE THICKNESS          | 55 mm                                                                                                                                                                                            | 55 mm                                                                                         | 55 mm    | 55 mm    | 55 mm    | 55 mm    | 55 mm    | 55 mm    |  |
| BASE THICKNESS           | 55 mm                                                                                                                                                                                            | 55 mm                                                                                         | 55 mm    | 55 mm    | 65 mm    | 65 mm    | 65 mm    | 65 mm    |  |
| ZINC COATED HOOPS        | Zinc coated iron - Manufactured in Austria, 4/10 hoops per barrel.                                                                                                                               |                                                                                               |          |          |          |          |          |          |  |
| UPPER BASE DOOR          | Made from stainless steel, 18/8 AISI 316, size options.                                                                                                                                          |                                                                                               |          |          |          |          |          |          |  |
| FRONT<br>INSPECTION DOOR | Made from stainless steel, located to the side of the door. Diameter and lock to be chosen.                                                                                                      |                                                                                               |          |          |          |          |          |          |  |
| RACKING VALVE            | Stainless steel placed on the door's entrance. Diameter and lock to be chosen.                                                                                                                   |                                                                                               |          |          |          |          |          |          |  |
| BOTTOMVALVE              | Bottom stainless steel valve with chosen diameter.                                                                                                                                               |                                                                                               |          |          |          |          |          |          |  |
| SAMPLER                  | Installed on stainless steel door.                                                                                                                                                               |                                                                                               |          |          |          |          |          |          |  |
| SUPPORTS                 | Two wooden supports under the barrel.                                                                                                                                                            |                                                                                               |          |          |          |          |          |          |  |
| VARNISH                  | Upon reque                                                                                                                                                                                       | Upon request - transparent, natural varnish on the external surface to protect against fungi. |          |          |          |          |          |          |  |
| STAVEHEAD                | Transparent natural color or painted for aesthetics, as requested.                                                                                                                               |                                                                                               |          |          |          |          |          |          |  |