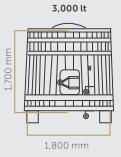

## TANK • FOUDRE •

| TOAST                    | 3 recipes: untoasted, light or medium.<br>Toasting penetration over 10 mm.                                                                                                                       |                                                                                               |          |          |          |          |          |          |  |
|--------------------------|--------------------------------------------------------------------------------------------------------------------------------------------------------------------------------------------------|-----------------------------------------------------------------------------------------------|----------|----------|----------|----------|----------|----------|--|
| WOOD                     | Eastern European Oak with superior quality fine grain. French Oak with superior quality extra fine grain. 100% certified origin. Dried outdoors for up to 10 months per centimeter of thickness. |                                                                                               |          |          |          |          |          |          |  |
| VOLUME                   | 1,000 lt                                                                                                                                                                                         | 1,500 lt                                                                                      | 2,000 lt | 2,500 lt | 3,000 lt | 3,500 lt | 4,000 lt | 5,000 lt |  |
| STAVE LENGTH             | 1,300 mm                                                                                                                                                                                         | 1,400 mm                                                                                      | 1,500 mm | 1,600 mm | 1,700 mm | 1,700 mm | 1,800 mm | 2,000 mm |  |
| BASE DIAMETER            | 1,200 mm                                                                                                                                                                                         | 1,400 mm                                                                                      | 1,600 mm | 1,700 mm | 1,800 mm | 1,900 mm | 1,900 mm | 2,100 mm |  |
| STAVE THICKNESS          | 55 mm                                                                                                                                                                                            | 55 mm                                                                                         | 55 mm    | 55 mm    | 55 mm    | 55 mm    | 55 mm    | 55 mm    |  |
| BASE THICKNESS           | 55 mm                                                                                                                                                                                            | 55 mm                                                                                         | 55 mm    | 55 mm    | 65 mm    | 65 mm    | 65 mm    | 65 mm    |  |
| ZINC COATED HOOPS        | Zinc coated iron - Manufactured in Austria, 4/10 hoops per barrel.                                                                                                                               |                                                                                               |          |          |          |          |          |          |  |
| UPPER BASE DOOR          | Made from stainless steel, 18/8 AISI 316, size options.                                                                                                                                          |                                                                                               |          |          |          |          |          |          |  |
| FRONT<br>INSPECTION DOOR | Made from stainless steel, located to the side of the door. Diameter and lock to be chosen.                                                                                                      |                                                                                               |          |          |          |          |          |          |  |
| RACKING VALVE            | Stainless steel placed on the door's entrance. Diameter and lock to be chosen.                                                                                                                   |                                                                                               |          |          |          |          |          |          |  |
| BOTTOMVALVE              | Bottom stainless steel valve with chosen diameter.                                                                                                                                               |                                                                                               |          |          |          |          |          |          |  |
| SAMPLER                  | Installed on stainless steel door.                                                                                                                                                               |                                                                                               |          |          |          |          |          |          |  |
| SUPPORTS                 | Two wooden supports under the barrel.                                                                                                                                                            |                                                                                               |          |          |          |          |          |          |  |
| VARNISH                  | Upon reque                                                                                                                                                                                       | Upon request - transparent, natural varnish on the external surface to protect against fungi. |          |          |          |          |          |          |  |
| STAVEHEAD                | Transparent natural color or painted for aesthetics, as requested.                                                                                                                               |                                                                                               |          |          |          |          |          |          |  |