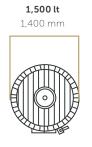

## TANK • FOUDRE •

| TOAST                    | 3 recipes: untoasted, light or medium.<br>Toasting penetration over 10 mm.                                                                                                                       |                                                                                               |          |          |          |          |          |          |  |
|--------------------------|--------------------------------------------------------------------------------------------------------------------------------------------------------------------------------------------------|-----------------------------------------------------------------------------------------------|----------|----------|----------|----------|----------|----------|--|
| WOOD                     | Eastern European Oak with superior quality fine grain. French Oak with superior quality extra fine grain. 100% certified origin. Dried outdoors for up to 10 months per centimeter of thickness. |                                                                                               |          |          |          |          |          |          |  |
| VOLUME                   | 1,000 lt                                                                                                                                                                                         | 1,500 lt                                                                                      | 2,000 lt | 2,500 lt | 3,000 lt | 3,500 lt | 4,000 lt | 5,000 lt |  |
| STAVE LENGTH             | 1,300 mm                                                                                                                                                                                         | 1,400 mm                                                                                      | 1,500 mm | 1,600 mm | 1,700 mm | 1,700 mm | 1,800 mm | 2,000 mm |  |
| BASE DIAMETER            | 1,200 mm                                                                                                                                                                                         | 1,400 mm                                                                                      | 1,600 mm | 1,700 mm | 1,800 mm | 1,900 mm | 1,900 mm | 2,100 mm |  |
| STAVE THICKNESS          | 55 mm                                                                                                                                                                                            | 55 mm                                                                                         | 55 mm    | 55 mm    | 55 mm    | 55 mm    | 55 mm    | 55 mm    |  |
| BASE THICKNESS           | 55 mm                                                                                                                                                                                            | 55 mm                                                                                         | 55 mm    | 55 mm    | 65 mm    | 65 mm    | 65 mm    | 65 mm    |  |
| ZINC COATED HOOPS        | Zinc coated iron - Manufactured in Austria, 4/10 hoops per barrel.                                                                                                                               |                                                                                               |          |          |          |          |          |          |  |
| UPPER BASE DOOR          | Made from stainless steel, 18/8 AISI 316, size options.                                                                                                                                          |                                                                                               |          |          |          |          |          |          |  |
| FRONT<br>INSPECTION DOOR | Made from stainless steel, located to the side of the door. Diameter and lock to be chosen.                                                                                                      |                                                                                               |          |          |          |          |          |          |  |
| RACKING VALVE            | Stainless steel placed on the door's entrance. Diameter and lock to be chosen.                                                                                                                   |                                                                                               |          |          |          |          |          |          |  |
| BOTTOMVALVE              | Bottom stainless steel valve with chosen diameter.                                                                                                                                               |                                                                                               |          |          |          |          |          |          |  |
| SAMPLER                  | Installed on stainless steel door.                                                                                                                                                               |                                                                                               |          |          |          |          |          |          |  |
| SUPPORTS                 | Two wooden supports under the barrel.                                                                                                                                                            |                                                                                               |          |          |          |          |          |          |  |
| VARNISH                  | Upon reque                                                                                                                                                                                       | Upon request - transparent, natural varnish on the external surface to protect against fungi. |          |          |          |          |          |          |  |
| STAVEHEAD                | Transparent natural color or painted for aesthetics, as requested.                                                                                                                               |                                                                                               |          |          |          |          |          |          |  |