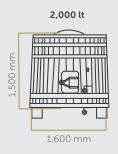

## TANK • FOUDRE •

| TOAST                    | 3 recipes: untoasted, light or medium.<br>Toasting penetration over 10 mm.                                                                                                                       |                                                                                               |          |          |          |          |          |          |  |
|--------------------------|--------------------------------------------------------------------------------------------------------------------------------------------------------------------------------------------------|-----------------------------------------------------------------------------------------------|----------|----------|----------|----------|----------|----------|--|
| WOOD                     | Eastern European Oak with superior quality fine grain. French Oak with superior quality extra fine grain. 100% certified origin. Dried outdoors for up to 10 months per centimeter of thickness. |                                                                                               |          |          |          |          |          |          |  |
| VOLUME                   | 1,000 lt                                                                                                                                                                                         | 1,500 lt                                                                                      | 2,000 lt | 2,500 lt | 3,000 lt | 3,500 lt | 4,000 lt | 5,000 lt |  |
| STAVE LENGTH             | 1,300 mm                                                                                                                                                                                         | 1,400 mm                                                                                      | 1,500 mm | 1,600 mm | 1,700 mm | 1,700 mm | 1,800 mm | 2,000 mm |  |
| BASE DIAMETER            | 1,200 mm                                                                                                                                                                                         | 1,400 mm                                                                                      | 1,600 mm | 1,700 mm | 1,800 mm | 1,900 mm | 1,900 mm | 2,100 mm |  |
| STAVE THICKNESS          | 55 mm                                                                                                                                                                                            | 55 mm                                                                                         | 55 mm    | 55 mm    | 55 mm    | 55 mm    | 55 mm    | 55 mm    |  |
| BASE THICKNESS           | 55 mm                                                                                                                                                                                            | 55 mm                                                                                         | 55 mm    | 55 mm    | 65 mm    | 65 mm    | 65 mm    | 65 mm    |  |
| ZINC COATED HOOPS        | Zinc coated iron - Manufactured in Austria, 4/10 hoops per barrel.                                                                                                                               |                                                                                               |          |          |          |          |          |          |  |
| UPPER BASE DOOR          | Made from stainless steel, 18/8 AISI 316, size options.                                                                                                                                          |                                                                                               |          |          |          |          |          |          |  |
| FRONT<br>INSPECTION DOOR | Made from stainless steel, located to the side of the door. Diameter and lock to be chosen.                                                                                                      |                                                                                               |          |          |          |          |          |          |  |
| RACKING VALVE            | Stainless steel placed on the door's entrance. Diameter and lock to be chosen.                                                                                                                   |                                                                                               |          |          |          |          |          |          |  |
| BOTTOMVALVE              | Bottom stainless steel valve with chosen diameter.                                                                                                                                               |                                                                                               |          |          |          |          |          |          |  |
| SAMPLER                  | Installed on stainless steel door.                                                                                                                                                               |                                                                                               |          |          |          |          |          |          |  |
| SUPPORTS                 | Two wooden supports under the barrel.                                                                                                                                                            |                                                                                               |          |          |          |          |          |          |  |
| VARNISH                  | Upon reque                                                                                                                                                                                       | Upon request - transparent, natural varnish on the external surface to protect against fungi. |          |          |          |          |          |          |  |
| STAVEHEAD                | Transparent natural color or painted for aesthetics, as requested.                                                                                                                               |                                                                                               |          |          |          |          |          |          |  |