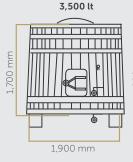

## TANK • FOUDRE •

| TOAST                    | 3 recipes: untoasted, light or medium.<br>Toasting penetration over 10 mm.                                                                                                                       |                                                                                               |          |          |          |          |          |          |  |
|--------------------------|--------------------------------------------------------------------------------------------------------------------------------------------------------------------------------------------------|-----------------------------------------------------------------------------------------------|----------|----------|----------|----------|----------|----------|--|
| WOOD                     | Eastern European Oak with superior quality fine grain. French Oak with superior quality extra fine grain. 100% certified origin. Dried outdoors for up to 10 months per centimeter of thickness. |                                                                                               |          |          |          |          |          |          |  |
| VOLUME                   | 1,000 lt                                                                                                                                                                                         | 1,500 lt                                                                                      | 2,000 lt | 2,500 lt | 3,000 lt | 3,500 lt | 4,000 lt | 5,000 lt |  |
| STAVE LENGTH             | 1,300 mm                                                                                                                                                                                         | 1,400 mm                                                                                      | 1,500 mm | 1,600 mm | 1,700 mm | 1,700 mm | 1,800 mm | 2,000 mm |  |
| BASE DIAMETER            | 1,200 mm                                                                                                                                                                                         | 1,400 mm                                                                                      | 1,600 mm | 1,700 mm | 1,800 mm | 1,900 mm | 1,900 mm | 2,100 mm |  |
| STAVE THICKNESS          | 55 mm                                                                                                                                                                                            | 55 mm                                                                                         | 55 mm    | 55 mm    | 55 mm    | 55 mm    | 55 mm    | 55 mm    |  |
| BASE THICKNESS           | 55 mm                                                                                                                                                                                            | 55 mm                                                                                         | 55 mm    | 55 mm    | 65 mm    | 65 mm    | 65 mm    | 65 mm    |  |
| ZINC COATED HOOPS        | Zinc coated iron - Manufactured in Austria, 4/10 hoops per barrel.                                                                                                                               |                                                                                               |          |          |          |          |          |          |  |
| UPPER BASE DOOR          | Made from stainless steel, 18/8 AISI 316, size options.                                                                                                                                          |                                                                                               |          |          |          |          |          |          |  |
| FRONT<br>INSPECTION DOOR | Made from stainless steel, located to the side of the door. Diameter and lock to be chosen.                                                                                                      |                                                                                               |          |          |          |          |          |          |  |
| RACKING VALVE            | Stainless steel placed on the door's entrance. Diameter and lock to be chosen.                                                                                                                   |                                                                                               |          |          |          |          |          |          |  |
| BOTTOMVALVE              | Bottom stainless steel valve with chosen diameter.                                                                                                                                               |                                                                                               |          |          |          |          |          |          |  |
| SAMPLER                  | Installed on stainless steel door.                                                                                                                                                               |                                                                                               |          |          |          |          |          |          |  |
| SUPPORTS                 | Two wooden supports under the barrel.                                                                                                                                                            |                                                                                               |          |          |          |          |          |          |  |
| VARNISH                  | Upon reque                                                                                                                                                                                       | Upon request - transparent, natural varnish on the external surface to protect against fungi. |          |          |          |          |          |          |  |
| STAVEHEAD                | Transparent natural color or painted for aesthetics, as requested.                                                                                                                               |                                                                                               |          |          |          |          |          |          |  |