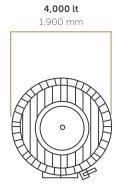

## TANK • FOUDRE •

| TOAST                    | 3 recipes: untoasted, light or medium.<br>Toasting penetration over 10 mm.                                                                                                                       |                                                                                               |          |          |          |          |          |          |  |
|--------------------------|--------------------------------------------------------------------------------------------------------------------------------------------------------------------------------------------------|-----------------------------------------------------------------------------------------------|----------|----------|----------|----------|----------|----------|--|
| WOOD                     | Eastern European Oak with superior quality fine grain. French Oak with superior quality extra fine grain. 100% certified origin. Dried outdoors for up to 10 months per centimeter of thickness. |                                                                                               |          |          |          |          |          |          |  |
| VOLUME                   | 1,000 lt                                                                                                                                                                                         | 1,500 lt                                                                                      | 2,000 lt | 2,500 lt | 3,000 lt | 3,500 lt | 4,000 lt | 5,000 lt |  |
| STAVE LENGTH             | 1,300 mm                                                                                                                                                                                         | 1,400 mm                                                                                      | 1,500 mm | 1,600 mm | 1,700 mm | 1,700 mm | 1,800 mm | 2,000 mm |  |
| BASE DIAMETER            | 1,200 mm                                                                                                                                                                                         | 1,400 mm                                                                                      | 1,600 mm | 1,700 mm | 1,800 mm | 1,900 mm | 1,900 mm | 2,100 mm |  |
| STAVE THICKNESS          | 55 mm                                                                                                                                                                                            | 55 mm                                                                                         | 55 mm    | 55 mm    | 55 mm    | 55 mm    | 55 mm    | 55 mm    |  |
| BASE THICKNESS           | 55 mm                                                                                                                                                                                            | 55 mm                                                                                         | 55 mm    | 55 mm    | 65 mm    | 65 mm    | 65 mm    | 65 mm    |  |
| ZINC COATED HOOPS        | Zinc coated iron - Manufactured in Austria, 4/10 hoops per barrel.                                                                                                                               |                                                                                               |          |          |          |          |          |          |  |
| UPPER BASE DOOR          | Made from stainless steel, 18/8 AISI 316, size options.                                                                                                                                          |                                                                                               |          |          |          |          |          |          |  |
| FRONT<br>INSPECTION DOOR | Made from stainless steel, located to the side of the door. Diameter and lock to be chosen.                                                                                                      |                                                                                               |          |          |          |          |          |          |  |
| RACKING VALVE            | Stainless steel placed on the door's entrance. Diameter and lock to be chosen.                                                                                                                   |                                                                                               |          |          |          |          |          |          |  |
| BOTTOMVALVE              | Bottom stainless steel valve with chosen diameter.                                                                                                                                               |                                                                                               |          |          |          |          |          |          |  |
| SAMPLER                  | Installed on stainless steel door.                                                                                                                                                               |                                                                                               |          |          |          |          |          |          |  |
| SUPPORTS                 | Two wooden supports under the barrel.                                                                                                                                                            |                                                                                               |          |          |          |          |          |          |  |
| VARNISH                  | Upon reque                                                                                                                                                                                       | Upon request - transparent, natural varnish on the external surface to protect against fungi. |          |          |          |          |          |          |  |
| STAVEHEAD                | Transparent natural color or painted for aesthetics, as requested.                                                                                                                               |                                                                                               |          |          |          |          |          |          |  |