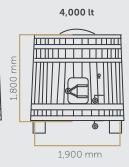

## TANK • FOUDRE •

| TOAST                    | 3 recipes: untoasted, light or medium.<br>Toasting penetration over 10 mm.                                                                                                                       |                                                                                               |          |          |          |          |          |          |  |
|--------------------------|--------------------------------------------------------------------------------------------------------------------------------------------------------------------------------------------------|-----------------------------------------------------------------------------------------------|----------|----------|----------|----------|----------|----------|--|
| WOOD                     | Eastern European Oak with superior quality fine grain. French Oak with superior quality extra fine grain. 100% certified origin. Dried outdoors for up to 10 months per centimeter of thickness. |                                                                                               |          |          |          |          |          |          |  |
| VOLUME                   | 1,000 lt                                                                                                                                                                                         | 1,500 lt                                                                                      | 2,000 lt | 2,500 lt | 3,000 lt | 3,500 lt | 4,000 lt | 5,000 lt |  |
| STAVE LENGTH             | 1,300 mm                                                                                                                                                                                         | 1,400 mm                                                                                      | 1,500 mm | 1,600 mm | 1,700 mm | 1,700 mm | 1,800 mm | 2,000 mm |  |
| BASE DIAMETER            | 1,200 mm                                                                                                                                                                                         | 1,400 mm                                                                                      | 1,600 mm | 1,700 mm | 1,800 mm | 1,900 mm | 1,900 mm | 2,100 mm |  |
| STAVE THICKNESS          | 55 mm                                                                                                                                                                                            | 55 mm                                                                                         | 55 mm    | 55 mm    | 55 mm    | 55 mm    | 55 mm    | 55 mm    |  |
| BASE THICKNESS           | 55 mm                                                                                                                                                                                            | 55 mm                                                                                         | 55 mm    | 55 mm    | 65 mm    | 65 mm    | 65 mm    | 65 mm    |  |
| ZINC COATED HOOPS        | Zinc coated iron - Manufactured in Austria, 4/10 hoops per barrel.                                                                                                                               |                                                                                               |          |          |          |          |          |          |  |
| UPPER BASE DOOR          | Made from stainless steel, 18/8 AISI 316, size options.                                                                                                                                          |                                                                                               |          |          |          |          |          |          |  |
| FRONT<br>INSPECTION DOOR | Made from stainless steel, located to the side of the door. Diameter and lock to be chosen.                                                                                                      |                                                                                               |          |          |          |          |          |          |  |
| RACKING VALVE            | Stainless steel placed on the door's entrance. Diameter and lock to be chosen.                                                                                                                   |                                                                                               |          |          |          |          |          |          |  |
| BOTTOMVALVE              | Bottom stainless steel valve with chosen diameter.                                                                                                                                               |                                                                                               |          |          |          |          |          |          |  |
| SAMPLER                  | Installed on stainless steel door.                                                                                                                                                               |                                                                                               |          |          |          |          |          |          |  |
| SUPPORTS                 | Two wooden supports under the barrel.                                                                                                                                                            |                                                                                               |          |          |          |          |          |          |  |
| VARNISH                  | Upon reque                                                                                                                                                                                       | Upon request - transparent, natural varnish on the external surface to protect against fungi. |          |          |          |          |          |          |  |
| STAVEHEAD                | Transparent natural color or painted for aesthetics, as requested.                                                                                                                               |                                                                                               |          |          |          |          |          |          |  |