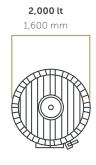

## TANK • FOUDRE •

| TOAST                    | 3 recipes: untoasted, light or medium.<br>Toasting penetration over 10 mm.                                                                                                                       |                                                                                               |          |          |          |          |          |          |  |
|--------------------------|--------------------------------------------------------------------------------------------------------------------------------------------------------------------------------------------------|-----------------------------------------------------------------------------------------------|----------|----------|----------|----------|----------|----------|--|
| WOOD                     | Eastern European Oak with superior quality fine grain. French Oak with superior quality extra fine grain. 100% certified origin. Dried outdoors for up to 10 months per centimeter of thickness. |                                                                                               |          |          |          |          |          |          |  |
| VOLUME                   | 1,000 lt                                                                                                                                                                                         | 1,500 lt                                                                                      | 2,000 lt | 2,500 lt | 3,000 lt | 3,500 lt | 4,000 lt | 5,000 lt |  |
| STAVE LENGTH             | 1,300 mm                                                                                                                                                                                         | 1,400 mm                                                                                      | 1,500 mm | 1,600 mm | 1,700 mm | 1,700 mm | 1,800 mm | 2,000 mm |  |
| BASE DIAMETER            | 1,200 mm                                                                                                                                                                                         | 1,400 mm                                                                                      | 1,600 mm | 1,700 mm | 1,800 mm | 1,900 mm | 1,900 mm | 2,100 mm |  |
| STAVE THICKNESS          | 55 mm                                                                                                                                                                                            | 55 mm                                                                                         | 55 mm    | 55 mm    | 55 mm    | 55 mm    | 55 mm    | 55 mm    |  |
| BASE THICKNESS           | 55 mm                                                                                                                                                                                            | 55 mm                                                                                         | 55 mm    | 55 mm    | 65 mm    | 65 mm    | 65 mm    | 65 mm    |  |
| ZINC COATED HOOPS        | Zinc coated iron - Manufactured in Austria, 4/10 hoops per barrel.                                                                                                                               |                                                                                               |          |          |          |          |          |          |  |
| UPPER BASE DOOR          | Made from stainless steel, 18/8 AISI 316, size options.                                                                                                                                          |                                                                                               |          |          |          |          |          |          |  |
| FRONT<br>INSPECTION DOOR | Made from stainless steel, located to the side of the door. Diameter and lock to be chosen.                                                                                                      |                                                                                               |          |          |          |          |          |          |  |
| RACKING VALVE            | Stainless steel placed on the door's entrance. Diameter and lock to be chosen.                                                                                                                   |                                                                                               |          |          |          |          |          |          |  |
| BOTTOMVALVE              | Bottom stainless steel valve with chosen diameter.                                                                                                                                               |                                                                                               |          |          |          |          |          |          |  |
| SAMPLER                  | Installed on stainless steel door.                                                                                                                                                               |                                                                                               |          |          |          |          |          |          |  |
| SUPPORTS                 | Two wooden supports under the barrel.                                                                                                                                                            |                                                                                               |          |          |          |          |          |          |  |
| VARNISH                  | Upon reque                                                                                                                                                                                       | Upon request - transparent, natural varnish on the external surface to protect against fungi. |          |          |          |          |          |          |  |
| STAVEHEAD                | Transparent natural color or painted for aesthetics, as requested.                                                                                                                               |                                                                                               |          |          |          |          |          |          |  |