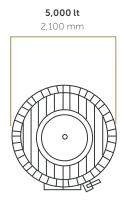

## TANK • FOUDRE •

| TOAST                    | 3 recipes: untoasted, light or medium.<br>Toasting penetration over 10 mm.                                                                                                                       |                                                                                               |          |          |          |          |          |          |  |
|--------------------------|--------------------------------------------------------------------------------------------------------------------------------------------------------------------------------------------------|-----------------------------------------------------------------------------------------------|----------|----------|----------|----------|----------|----------|--|
| WOOD                     | Eastern European Oak with superior quality fine grain. French Oak with superior quality extra fine grain. 100% certified origin. Dried outdoors for up to 10 months per centimeter of thickness. |                                                                                               |          |          |          |          |          |          |  |
| VOLUME                   | 1,000 lt                                                                                                                                                                                         | 1,500 lt                                                                                      | 2,000 lt | 2,500 lt | 3,000 lt | 3,500 lt | 4,000 lt | 5,000 lt |  |
| STAVE LENGTH             | 1,300 mm                                                                                                                                                                                         | 1,400 mm                                                                                      | 1,500 mm | 1,600 mm | 1,700 mm | 1,700 mm | 1,800 mm | 2,000 mm |  |
| BASE DIAMETER            | 1,200 mm                                                                                                                                                                                         | 1,400 mm                                                                                      | 1,600 mm | 1,700 mm | 1,800 mm | 1,900 mm | 1,900 mm | 2,100 mm |  |
| STAVE THICKNESS          | 55 mm                                                                                                                                                                                            | 55 mm                                                                                         | 55 mm    | 55 mm    | 55 mm    | 55 mm    | 55 mm    | 55 mm    |  |
| BASE THICKNESS           | 55 mm                                                                                                                                                                                            | 55 mm                                                                                         | 55 mm    | 55 mm    | 65 mm    | 65 mm    | 65 mm    | 65 mm    |  |
| ZINC COATED HOOPS        | Zinc coated iron - Manufactured in Austria, 4/10 hoops per barrel.                                                                                                                               |                                                                                               |          |          |          |          |          |          |  |
| UPPER BASE DOOR          | Made from stainless steel, 18/8 AISI 316, size options.                                                                                                                                          |                                                                                               |          |          |          |          |          |          |  |
| FRONT<br>INSPECTION DOOR | Made from stainless steel, located to the side of the door. Diameter and lock to be chosen.                                                                                                      |                                                                                               |          |          |          |          |          |          |  |
| RACKING VALVE            | Stainless steel placed on the door's entrance. Diameter and lock to be chosen.                                                                                                                   |                                                                                               |          |          |          |          |          |          |  |
| BOTTOMVALVE              | Bottom stainless steel valve with chosen diameter.                                                                                                                                               |                                                                                               |          |          |          |          |          |          |  |
| SAMPLER                  | Installed on stainless steel door.                                                                                                                                                               |                                                                                               |          |          |          |          |          |          |  |
| SUPPORTS                 | Two wooden supports under the barrel.                                                                                                                                                            |                                                                                               |          |          |          |          |          |          |  |
| VARNISH                  | Upon reque                                                                                                                                                                                       | Upon request - transparent, natural varnish on the external surface to protect against fungi. |          |          |          |          |          |          |  |
| STAVEHEAD                | Transparent natural color or painted for aesthetics, as requested.                                                                                                                               |                                                                                               |          |          |          |          |          |          |  |