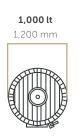

## TANK • FOUDRE •

| TOAST                    | 3 recipes: untoasted, light or medium.<br>Toasting penetration over 10 mm.                                                                                                                       |                                                                                               |          |          |          |          |          |          |  |
|--------------------------|--------------------------------------------------------------------------------------------------------------------------------------------------------------------------------------------------|-----------------------------------------------------------------------------------------------|----------|----------|----------|----------|----------|----------|--|
| WOOD                     | Eastern European Oak with superior quality fine grain. French Oak with superior quality extra fine grain. 100% certified origin. Dried outdoors for up to 10 months per centimeter of thickness. |                                                                                               |          |          |          |          |          |          |  |
| VOLUME                   | 1,000 lt                                                                                                                                                                                         | 1,500 lt                                                                                      | 2,000 lt | 2,500 lt | 3,000 lt | 3,500 lt | 4,000 lt | 5,000 lt |  |
| STAVE LENGTH             | 1,300 mm                                                                                                                                                                                         | 1,400 mm                                                                                      | 1,500 mm | 1,600 mm | 1,700 mm | 1,700 mm | 1,800 mm | 2,000 mm |  |
| BASE DIAMETER            | 1,200 mm                                                                                                                                                                                         | 1,400 mm                                                                                      | 1,600 mm | 1,700 mm | 1,800 mm | 1,900 mm | 1,900 mm | 2,100 mm |  |
| STAVE THICKNESS          | 55 mm                                                                                                                                                                                            | 55 mm                                                                                         | 55 mm    | 55 mm    | 55 mm    | 55 mm    | 55 mm    | 55 mm    |  |
| BASE THICKNESS           | 55 mm                                                                                                                                                                                            | 55 mm                                                                                         | 55 mm    | 55 mm    | 65 mm    | 65 mm    | 65 mm    | 65 mm    |  |
| ZINC COATED HOOPS        | Zinc coated iron - Manufactured in Austria, 4/10 hoops per barrel.                                                                                                                               |                                                                                               |          |          |          |          |          |          |  |
| UPPER BASE DOOR          | Made from stainless steel, 18/8 AISI 316, size options.                                                                                                                                          |                                                                                               |          |          |          |          |          |          |  |
| FRONT<br>INSPECTION DOOR | Made from stainless steel, located to the side of the door. Diameter and lock to be chosen.                                                                                                      |                                                                                               |          |          |          |          |          |          |  |
| RACKING VALVE            | Stainless steel placed on the door's entrance. Diameter and lock to be chosen.                                                                                                                   |                                                                                               |          |          |          |          |          |          |  |
| BOTTOMVALVE              | Bottom stainless steel valve with chosen diameter.                                                                                                                                               |                                                                                               |          |          |          |          |          |          |  |
| SAMPLER                  | Installed on stainless steel door.                                                                                                                                                               |                                                                                               |          |          |          |          |          |          |  |
| SUPPORTS                 | Two wooden supports under the barrel.                                                                                                                                                            |                                                                                               |          |          |          |          |          |          |  |
| VARNISH                  | Upon reque                                                                                                                                                                                       | Upon request - transparent, natural varnish on the external surface to protect against fungi. |          |          |          |          |          |          |  |
| STAVEHEAD                | Transparent natural color or painted for aesthetics, as requested.                                                                                                                               |                                                                                               |          |          |          |          |          |          |  |