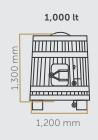

## TANK • FOUDRE •

| TOAST                    | 3 recipes: untoasted, light or medium.<br>Toasting penetration over 10 mm.                                                                                                                       |                                                                                               |          |          |          |          |          |          |  |
|--------------------------|--------------------------------------------------------------------------------------------------------------------------------------------------------------------------------------------------|-----------------------------------------------------------------------------------------------|----------|----------|----------|----------|----------|----------|--|
| WOOD                     | Eastern European Oak with superior quality fine grain. French Oak with superior quality extra fine grain. 100% certified origin. Dried outdoors for up to 10 months per centimeter of thickness. |                                                                                               |          |          |          |          |          |          |  |
| VOLUME                   | 1,000 lt                                                                                                                                                                                         | 1,500 lt                                                                                      | 2,000 lt | 2,500 lt | 3,000 lt | 3,500 lt | 4,000 lt | 5,000 lt |  |
| STAVE LENGTH             | 1,300 mm                                                                                                                                                                                         | 1,400 mm                                                                                      | 1,500 mm | 1,600 mm | 1,700 mm | 1,700 mm | 1,800 mm | 2,000 mm |  |
| BASE DIAMETER            | 1,200 mm                                                                                                                                                                                         | 1,400 mm                                                                                      | 1,600 mm | 1,700 mm | 1,800 mm | 1,900 mm | 1,900 mm | 2,100 mm |  |
| STAVE THICKNESS          | 55 mm                                                                                                                                                                                            | 55 mm                                                                                         | 55 mm    | 55 mm    | 55 mm    | 55 mm    | 55 mm    | 55 mm    |  |
| BASE THICKNESS           | 55 mm                                                                                                                                                                                            | 55 mm                                                                                         | 55 mm    | 55 mm    | 65 mm    | 65 mm    | 65 mm    | 65 mm    |  |
| ZINC COATED HOOPS        | Zinc coated iron - Manufactured in Austria, 4/10 hoops per barrel.                                                                                                                               |                                                                                               |          |          |          |          |          |          |  |
| UPPER BASE DOOR          | Made from stainless steel, 18/8 AISI 316, size options.                                                                                                                                          |                                                                                               |          |          |          |          |          |          |  |
| FRONT<br>INSPECTION DOOR | Made from stainless steel, located to the side of the door. Diameter and lock to be chosen.                                                                                                      |                                                                                               |          |          |          |          |          |          |  |
| RACKING VALVE            | Stainless steel placed on the door's entrance. Diameter and lock to be chosen.                                                                                                                   |                                                                                               |          |          |          |          |          |          |  |
| BOTTOMVALVE              | Bottom stainless steel valve with chosen diameter.                                                                                                                                               |                                                                                               |          |          |          |          |          |          |  |
| SAMPLER                  | Installed on stainless steel door.                                                                                                                                                               |                                                                                               |          |          |          |          |          |          |  |
| SUPPORTS                 | Two wooden supports under the barrel.                                                                                                                                                            |                                                                                               |          |          |          |          |          |          |  |
| VARNISH                  | Upon reque                                                                                                                                                                                       | Upon request - transparent, natural varnish on the external surface to protect against fungi. |          |          |          |          |          |          |  |
| STAVEHEAD                | Transparent natural color or painted for aesthetics, as requested.                                                                                                                               |                                                                                               |          |          |          |          |          |          |  |