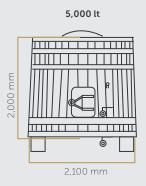

## TANK • FOUDRE •

| TOAST                    | 3 recipes: untoasted, light or medium.<br>Toasting penetration over 10 mm.                                                                                                                       |                                                                                               |          |          |          |          |          |          |  |
|--------------------------|--------------------------------------------------------------------------------------------------------------------------------------------------------------------------------------------------|-----------------------------------------------------------------------------------------------|----------|----------|----------|----------|----------|----------|--|
| WOOD                     | Eastern European Oak with superior quality fine grain. French Oak with superior quality extra fine grain. 100% certified origin. Dried outdoors for up to 10 months per centimeter of thickness. |                                                                                               |          |          |          |          |          |          |  |
| VOLUME                   | 1,000 lt                                                                                                                                                                                         | 1,500 lt                                                                                      | 2,000 lt | 2,500 lt | 3,000 lt | 3,500 lt | 4,000 lt | 5,000 lt |  |
| STAVE LENGTH             | 1,300 mm                                                                                                                                                                                         | 1,400 mm                                                                                      | 1,500 mm | 1,600 mm | 1,700 mm | 1,700 mm | 1,800 mm | 2,000 mm |  |
| BASE DIAMETER            | 1,200 mm                                                                                                                                                                                         | 1,400 mm                                                                                      | 1,600 mm | 1,700 mm | 1,800 mm | 1,900 mm | 1,900 mm | 2,100 mm |  |
| STAVE THICKNESS          | 55 mm                                                                                                                                                                                            | 55 mm                                                                                         | 55 mm    | 55 mm    | 55 mm    | 55 mm    | 55 mm    | 55 mm    |  |
| BASE THICKNESS           | 55 mm                                                                                                                                                                                            | 55 mm                                                                                         | 55 mm    | 55 mm    | 65 mm    | 65 mm    | 65 mm    | 65 mm    |  |
| ZINC COATED HOOPS        | Zinc coated iron - Manufactured in Austria, 4/10 hoops per barrel.                                                                                                                               |                                                                                               |          |          |          |          |          |          |  |
| UPPER BASE DOOR          | Made from stainless steel, 18/8 AISI 316, size options.                                                                                                                                          |                                                                                               |          |          |          |          |          |          |  |
| FRONT<br>INSPECTION DOOR | Made from stainless steel, located to the side of the door. Diameter and lock to be chosen.                                                                                                      |                                                                                               |          |          |          |          |          |          |  |
| RACKING VALVE            | Stainless steel placed on the door's entrance. Diameter and lock to be chosen.                                                                                                                   |                                                                                               |          |          |          |          |          |          |  |
| BOTTOMVALVE              | Bottom stainless steel valve with chosen diameter.                                                                                                                                               |                                                                                               |          |          |          |          |          |          |  |
| SAMPLER                  | Installed on stainless steel door.                                                                                                                                                               |                                                                                               |          |          |          |          |          |          |  |
| SUPPORTS                 | Two wooden supports under the barrel.                                                                                                                                                            |                                                                                               |          |          |          |          |          |          |  |
| VARNISH                  | Upon reque                                                                                                                                                                                       | Upon request - transparent, natural varnish on the external surface to protect against fungi. |          |          |          |          |          |          |  |
| STAVEHEAD                | Transparent natural color or painted for aesthetics, as requested.                                                                                                                               |                                                                                               |          |          |          |          |          |          |  |