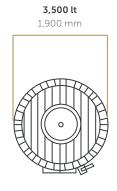

## TANK • FOUDRE •

| TOAST                    | 3 recipes: untoasted, light or medium.<br>Toasting penetration over 10 mm.                                                                                                                       |                                                                                               |          |          |          |          |          |          |  |
|--------------------------|--------------------------------------------------------------------------------------------------------------------------------------------------------------------------------------------------|-----------------------------------------------------------------------------------------------|----------|----------|----------|----------|----------|----------|--|
| WOOD                     | Eastern European Oak with superior quality fine grain. French Oak with superior quality extra fine grain. 100% certified origin. Dried outdoors for up to 10 months per centimeter of thickness. |                                                                                               |          |          |          |          |          |          |  |
| VOLUME                   | 1,000 lt                                                                                                                                                                                         | 1,500 lt                                                                                      | 2,000 lt | 2,500 lt | 3,000 lt | 3,500 lt | 4,000 lt | 5,000 lt |  |
| STAVE LENGTH             | 1,300 mm                                                                                                                                                                                         | 1,400 mm                                                                                      | 1,500 mm | 1,600 mm | 1,700 mm | 1,700 mm | 1,800 mm | 2,000 mm |  |
| BASE DIAMETER            | 1,200 mm                                                                                                                                                                                         | 1,400 mm                                                                                      | 1,600 mm | 1,700 mm | 1,800 mm | 1,900 mm | 1,900 mm | 2,100 mm |  |
| STAVE THICKNESS          | 55 mm                                                                                                                                                                                            | 55 mm                                                                                         | 55 mm    | 55 mm    | 55 mm    | 55 mm    | 55 mm    | 55 mm    |  |
| BASE THICKNESS           | 55 mm                                                                                                                                                                                            | 55 mm                                                                                         | 55 mm    | 55 mm    | 65 mm    | 65 mm    | 65 mm    | 65 mm    |  |
| ZINC COATED HOOPS        | Zinc coated iron - Manufactured in Austria, 4/10 hoops per barrel.                                                                                                                               |                                                                                               |          |          |          |          |          |          |  |
| UPPER BASE DOOR          | Made from stainless steel, 18/8 AISI 316, size options.                                                                                                                                          |                                                                                               |          |          |          |          |          |          |  |
| FRONT<br>INSPECTION DOOR | Made from stainless steel, located to the side of the door. Diameter and lock to be chosen.                                                                                                      |                                                                                               |          |          |          |          |          |          |  |
| RACKING VALVE            | Stainless steel placed on the door's entrance. Diameter and lock to be chosen.                                                                                                                   |                                                                                               |          |          |          |          |          |          |  |
| BOTTOMVALVE              | Bottom stainless steel valve with chosen diameter.                                                                                                                                               |                                                                                               |          |          |          |          |          |          |  |
| SAMPLER                  | Installed on stainless steel door.                                                                                                                                                               |                                                                                               |          |          |          |          |          |          |  |
| SUPPORTS                 | Two wooden supports under the barrel.                                                                                                                                                            |                                                                                               |          |          |          |          |          |          |  |
| VARNISH                  | Upon reque                                                                                                                                                                                       | Upon request - transparent, natural varnish on the external surface to protect against fungi. |          |          |          |          |          |          |  |
| STAVEHEAD                | Transparent natural color or painted for aesthetics, as requested.                                                                                                                               |                                                                                               |          |          |          |          |          |          |  |