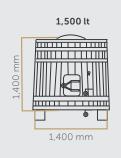

## TANK • FOUDRE •

| TOAST                    | 3 recipes: untoasted, light or medium.<br>Toasting penetration over 10 mm.                                                                                                                       |                                                                                               |          |          |          |          |          |          |  |
|--------------------------|--------------------------------------------------------------------------------------------------------------------------------------------------------------------------------------------------|-----------------------------------------------------------------------------------------------|----------|----------|----------|----------|----------|----------|--|
| WOOD                     | Eastern European Oak with superior quality fine grain. French Oak with superior quality extra fine grain. 100% certified origin. Dried outdoors for up to 10 months per centimeter of thickness. |                                                                                               |          |          |          |          |          |          |  |
| VOLUME                   | 1,000 lt                                                                                                                                                                                         | 1,500 lt                                                                                      | 2,000 lt | 2,500 lt | 3,000 lt | 3,500 lt | 4,000 lt | 5,000 lt |  |
| STAVE LENGTH             | 1,300 mm                                                                                                                                                                                         | 1,400 mm                                                                                      | 1,500 mm | 1,600 mm | 1,700 mm | 1,700 mm | 1,800 mm | 2,000 mm |  |
| BASE DIAMETER            | 1,200 mm                                                                                                                                                                                         | 1,400 mm                                                                                      | 1,600 mm | 1,700 mm | 1,800 mm | 1,900 mm | 1,900 mm | 2,100 mm |  |
| STAVE THICKNESS          | 55 mm                                                                                                                                                                                            | 55 mm                                                                                         | 55 mm    | 55 mm    | 55 mm    | 55 mm    | 55 mm    | 55 mm    |  |
| BASE THICKNESS           | 55 mm                                                                                                                                                                                            | 55 mm                                                                                         | 55 mm    | 55 mm    | 65 mm    | 65 mm    | 65 mm    | 65 mm    |  |
| ZINC COATED HOOPS        | Zinc coated iron - Manufactured in Austria, 4/10 hoops per barrel.                                                                                                                               |                                                                                               |          |          |          |          |          |          |  |
| UPPER BASE DOOR          | Made from stainless steel, 18/8 AISI 316, size options.                                                                                                                                          |                                                                                               |          |          |          |          |          |          |  |
| FRONT<br>INSPECTION DOOR | Made from stainless steel, located to the side of the door. Diameter and lock to be chosen.                                                                                                      |                                                                                               |          |          |          |          |          |          |  |
| RACKING VALVE            | Stainless steel placed on the door's entrance. Diameter and lock to be chosen.                                                                                                                   |                                                                                               |          |          |          |          |          |          |  |
| BOTTOMVALVE              | Bottom stainless steel valve with chosen diameter.                                                                                                                                               |                                                                                               |          |          |          |          |          |          |  |
| SAMPLER                  | Installed on stainless steel door.                                                                                                                                                               |                                                                                               |          |          |          |          |          |          |  |
| SUPPORTS                 | Two wooden supports under the barrel.                                                                                                                                                            |                                                                                               |          |          |          |          |          |          |  |
| VARNISH                  | Upon reque                                                                                                                                                                                       | Upon request - transparent, natural varnish on the external surface to protect against fungi. |          |          |          |          |          |          |  |
| STAVEHEAD                | Transparent natural color or painted for aesthetics, as requested.                                                                                                                               |                                                                                               |          |          |          |          |          |          |  |