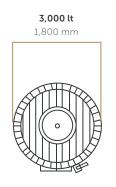

## TANK • FOUDRE •

| TOAST                    | 3 recipes: untoasted, light or medium.<br>Toasting penetration over 10 mm.                                                                                                                       |                                                                                               |          |          |          |          |          |          |  |
|--------------------------|--------------------------------------------------------------------------------------------------------------------------------------------------------------------------------------------------|-----------------------------------------------------------------------------------------------|----------|----------|----------|----------|----------|----------|--|
| WOOD                     | Eastern European Oak with superior quality fine grain. French Oak with superior quality extra fine grain. 100% certified origin. Dried outdoors for up to 10 months per centimeter of thickness. |                                                                                               |          |          |          |          |          |          |  |
| VOLUME                   | 1,000 lt                                                                                                                                                                                         | 1,500 lt                                                                                      | 2,000 lt | 2,500 lt | 3,000 lt | 3,500 lt | 4,000 lt | 5,000 lt |  |
| STAVE LENGTH             | 1,300 mm                                                                                                                                                                                         | 1,400 mm                                                                                      | 1,500 mm | 1,600 mm | 1,700 mm | 1,700 mm | 1,800 mm | 2,000 mm |  |
| BASE DIAMETER            | 1,200 mm                                                                                                                                                                                         | 1,400 mm                                                                                      | 1,600 mm | 1,700 mm | 1,800 mm | 1,900 mm | 1,900 mm | 2,100 mm |  |
| STAVE THICKNESS          | 55 mm                                                                                                                                                                                            | 55 mm                                                                                         | 55 mm    | 55 mm    | 55 mm    | 55 mm    | 55 mm    | 55 mm    |  |
| BASE THICKNESS           | 55 mm                                                                                                                                                                                            | 55 mm                                                                                         | 55 mm    | 55 mm    | 65 mm    | 65 mm    | 65 mm    | 65 mm    |  |
| ZINC COATED HOOPS        | Zinc coated iron - Manufactured in Austria, 4/10 hoops per barrel.                                                                                                                               |                                                                                               |          |          |          |          |          |          |  |
| UPPER BASE DOOR          | Made from stainless steel, 18/8 AISI 316, size options.                                                                                                                                          |                                                                                               |          |          |          |          |          |          |  |
| FRONT<br>INSPECTION DOOR | Made from stainless steel, located to the side of the door. Diameter and lock to be chosen.                                                                                                      |                                                                                               |          |          |          |          |          |          |  |
| RACKING VALVE            | Stainless steel placed on the door's entrance. Diameter and lock to be chosen.                                                                                                                   |                                                                                               |          |          |          |          |          |          |  |
| BOTTOMVALVE              | Bottom stainless steel valve with chosen diameter.                                                                                                                                               |                                                                                               |          |          |          |          |          |          |  |
| SAMPLER                  | Installed on stainless steel door.                                                                                                                                                               |                                                                                               |          |          |          |          |          |          |  |
| SUPPORTS                 | Two wooden supports under the barrel.                                                                                                                                                            |                                                                                               |          |          |          |          |          |          |  |
| VARNISH                  | Upon reque                                                                                                                                                                                       | Upon request - transparent, natural varnish on the external surface to protect against fungi. |          |          |          |          |          |          |  |
| STAVEHEAD                | Transparent natural color or painted for aesthetics, as requested.                                                                                                                               |                                                                                               |          |          |          |          |          |          |  |