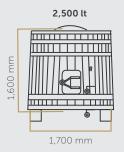

## TANK • FOUDRE •

| TOAST                    | 3 recipes: untoasted, light or medium.<br>Toasting penetration over 10 mm.                                                                                                                       |                                                                                               |          |          |          |          |          |          |  |
|--------------------------|--------------------------------------------------------------------------------------------------------------------------------------------------------------------------------------------------|-----------------------------------------------------------------------------------------------|----------|----------|----------|----------|----------|----------|--|
| WOOD                     | Eastern European Oak with superior quality fine grain. French Oak with superior quality extra fine grain. 100% certified origin. Dried outdoors for up to 10 months per centimeter of thickness. |                                                                                               |          |          |          |          |          |          |  |
| VOLUME                   | 1,000 lt                                                                                                                                                                                         | 1,500 lt                                                                                      | 2,000 lt | 2,500 lt | 3,000 lt | 3,500 lt | 4,000 lt | 5,000 lt |  |
| STAVE LENGTH             | 1,300 mm                                                                                                                                                                                         | 1,400 mm                                                                                      | 1,500 mm | 1,600 mm | 1,700 mm | 1,700 mm | 1,800 mm | 2,000 mm |  |
| BASE DIAMETER            | 1,200 mm                                                                                                                                                                                         | 1,400 mm                                                                                      | 1,600 mm | 1,700 mm | 1,800 mm | 1,900 mm | 1,900 mm | 2,100 mm |  |
| STAVE THICKNESS          | 55 mm                                                                                                                                                                                            | 55 mm                                                                                         | 55 mm    | 55 mm    | 55 mm    | 55 mm    | 55 mm    | 55 mm    |  |
| BASE THICKNESS           | 55 mm                                                                                                                                                                                            | 55 mm                                                                                         | 55 mm    | 55 mm    | 65 mm    | 65 mm    | 65 mm    | 65 mm    |  |
| ZINC COATED HOOPS        | Zinc coated iron - Manufactured in Austria, 4/10 hoops per barrel.                                                                                                                               |                                                                                               |          |          |          |          |          |          |  |
| UPPER BASE DOOR          | Made from stainless steel, 18/8 AISI 316, size options.                                                                                                                                          |                                                                                               |          |          |          |          |          |          |  |
| FRONT<br>INSPECTION DOOR | Made from stainless steel, located to the side of the door. Diameter and lock to be chosen.                                                                                                      |                                                                                               |          |          |          |          |          |          |  |
| RACKING VALVE            | Stainless steel placed on the door's entrance. Diameter and lock to be chosen.                                                                                                                   |                                                                                               |          |          |          |          |          |          |  |
| BOTTOMVALVE              | Bottom stainless steel valve with chosen diameter.                                                                                                                                               |                                                                                               |          |          |          |          |          |          |  |
| SAMPLER                  | Installed on stainless steel door.                                                                                                                                                               |                                                                                               |          |          |          |          |          |          |  |
| SUPPORTS                 | Two wooden supports under the barrel.                                                                                                                                                            |                                                                                               |          |          |          |          |          |          |  |
| VARNISH                  | Upon reque                                                                                                                                                                                       | Upon request - transparent, natural varnish on the external surface to protect against fungi. |          |          |          |          |          |          |  |
| STAVEHEAD                | Transparent natural color or painted for aesthetics, as requested.                                                                                                                               |                                                                                               |          |          |          |          |          |          |  |